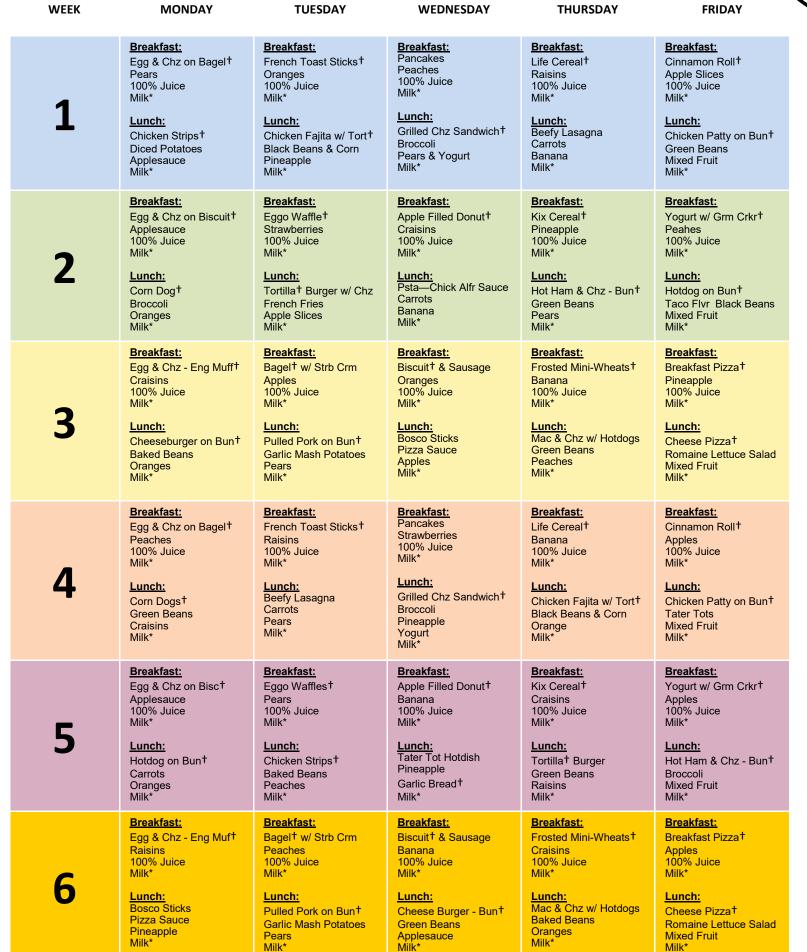

| Week 1 | *Whole Milk served for Infants to 24 months, 25 months and older served Low-Fat (1%) milk |
|--------|-------------------------------------------------------------------------------------------|
| Week 2 | †Whole Grain - served daily                                                               |
| Week 3 | +Menu Items area subject to change based on availability or Kitchen Staff discretion      |
| Week 4 |                                                                                           |
| Week 5 | ++Meal Patterns are in accordance to the National School Lunch Program                    |
| Week 6 | ~This institution is an equal opportunity provider~                                       |